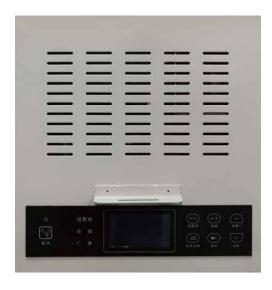

## Central control system

Audio system

Computers

Display

Central Control system

LCD touch screen

Central control system

Audio system

## Central control system

Audio system

Computers