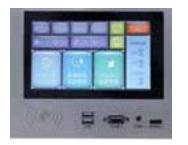

## Central control system

Audio system

Computers

Display

Central Control system

LCD touch screen

Central control system

Audio system

## Central control system

Audio system

Computers