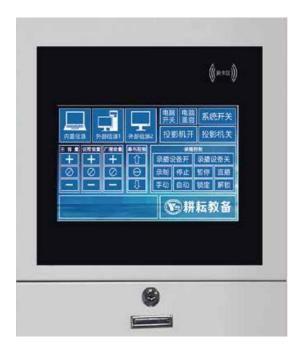

## Central control system

Audio system

Computers

Display

Central Control system

LCD touch screen

Central control system

Audio system

## Central control system

Audio system

Computers